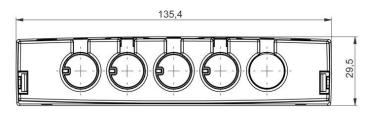

## Modular junction box MJB

Model: MJB0003000-1023

Weight: 90g

Protection class: IPX6