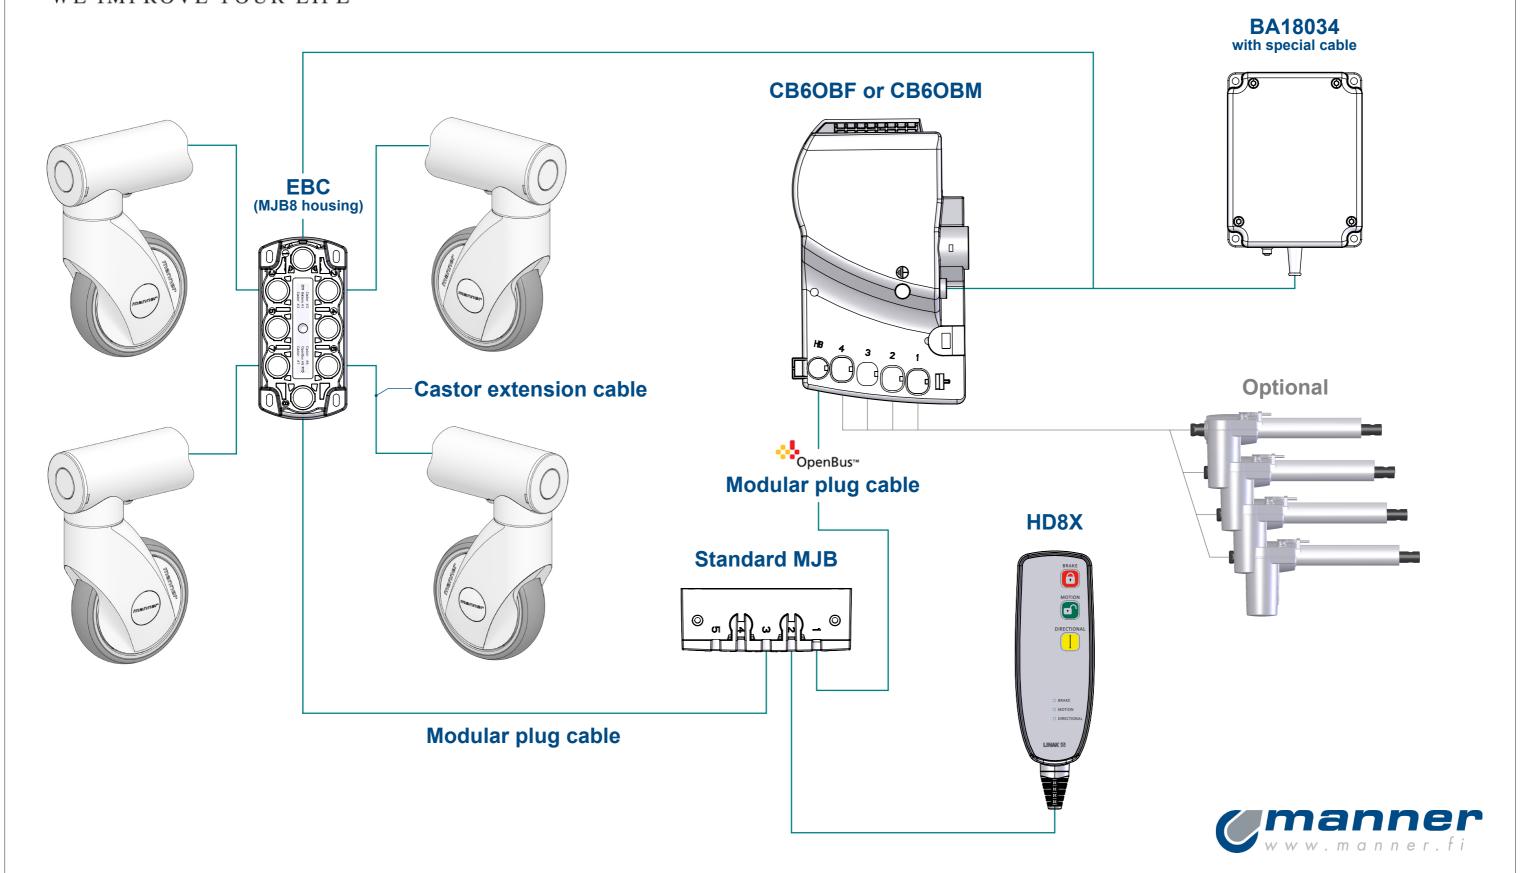

# Electrical Brake Control

**CB6S System Overview** 

#### **CONTROL SYSTEM COMPONENTS**

#### **Control box CB6OBM**

Model: CB6S674+U4409

Voltage input: 230V, 120V

Weight: 868g

Protection class: IPX6

Duty cycle: 10% - 2/18min. on/off at continuous use

*Note:* The CB6 control box has to be of type OBM (OpenBus Medium) or OBF (OpenBus Full) to work with the EBC (Electrical Brake Control) –system.

#### **Handset HD8X**

Model: HD8X081-00

Weight: 295g

Cable length: 600mm (spiral)

Protection class: IPX4

WARNING

No modification of this equipment is allowed.

#### **Control box for castors EBC**

Model: *EBC002-00* 

Voltage input: 24V AC

Weight: 225g

Protection class: IPX6

Castor #2
DenBus #8
Castor #3
Castor #7

OpenBus #8
Castor #7

Motion sensor feedback – Auto-lock

## Modular junction box MJB

Model: MJB0003000-1023

Weight: 90g

Protection class: IPX6

## **Battery BA18**

Model: BA18034

Battery capacity: 1.3Ah 24V

Weight: 1555g

Charging current max. 500mA

Protection class: IPX6

Includes cable 0964787 between EBC and CB6.

#### **Castor extension cable**

Model: 500mm

1000mm

1500mm

2000mm

**WARNING** 

No modification of this equipment is allowed.

### Modular plug cable

Model: 0964424-0300 (300mm)

0964424-0500 (500mm)

0964424-1250 (1250mm)

0964568-1600 (1600mm)

0964568-2500 (2500mm)

1

**WARNING** 