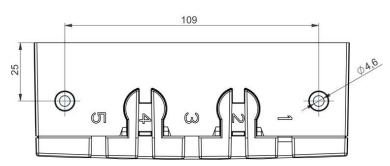

## Modular junction box MJB

Model: MJB0003000-1023

Weight: 90g

Protection class: IPX6

#### Connections:

Port 1 OpenBus
Port2 Handset
Port3 EBC

WARNING