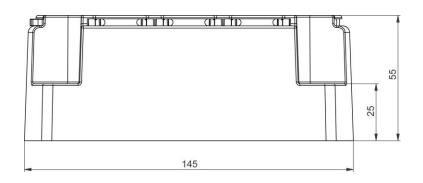

#### **Control box for castors EBC**

Model: *EBC002-00* 

Voltage input: 24V AC

Weight: 225g

Protection class: IPX6

Castor #2
DenBus #8
Castor #3
Castor #7

OpenBus #8
Castor #7

Motion sensor feedback – Auto-lock

feature

Position feedback from each individual castor

Directional steering function

Protection class: IPX6

WARNING

No modification of this equipment is allowed.