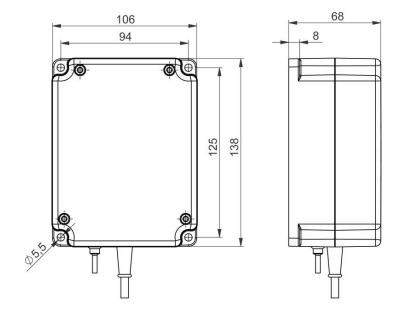

#### **Control box CB6OBM**

Model: CB6S674+U4409

Voltage input: 230V, 120V

Weight: 868g

Protection class: IPX6

Duty cycle: 10% - 2/18min. on/off at continuous use

*Note:* The CB6 control box has to be of type OBM (OpenBus Medium) or OBF (OpenBus Full) to work with the EBC (Electrical Brake Control) –system.