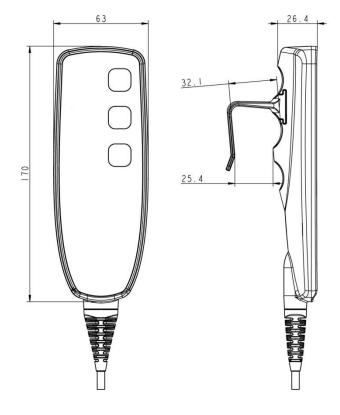

#### **Handset HD8X**

Model: HD8X081-00

Weight: 295g

Cable length: 600mm (spiral)

Protection class: IPX4

WARNING

No modification of this equipment is allowed.