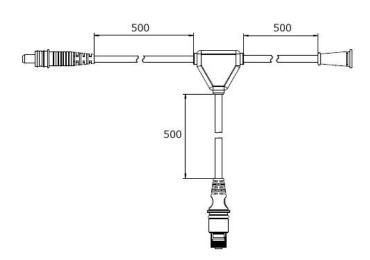

#### **Castor extension cable**

Model: 500mm

1000mm

1500mm

2000mm

**WARNING** 

No modification of this equipment is allowed.