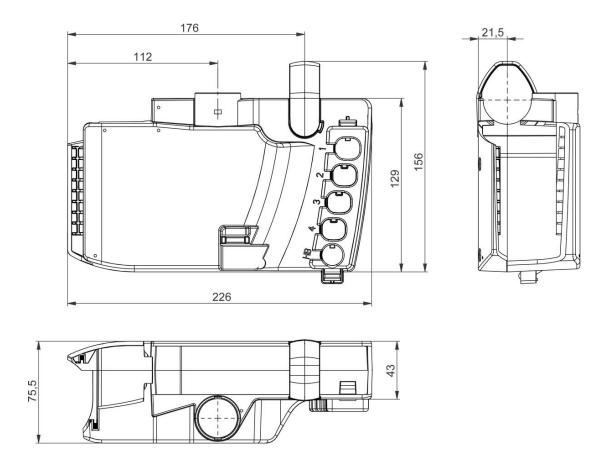

#### **Control box CB6OBM**

Model: CB6S674+U4409

Voltage input: 230V, 120V

Weight: 868g

Protection class: IPX6

Duty cycle: 10% - 2/18min. on/off at continuous use

*Note:* The CB6 control box has to be of type OBM (OpenBus Medium) or OBF (OpenBus Full) to work with the EBC (Electrical Brake Control) –system.