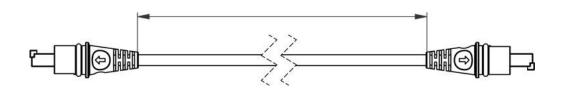

### Modular plug cable

Model: 0964424-0300 (300mm)

0964424-0500 (500mm)

0964424-1250 (1250mm)

0964568-1600 (1600mm)

0964568-2500 (2500mm)

1

**WARNING** 