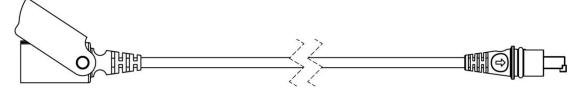

#### **Handset HD8X**

Model: HD8X081-00

Weight: 295g

Cable length: 600mm (spiral)

Protection class: IPX4

WARNING

No modification of this equipment is allowed.