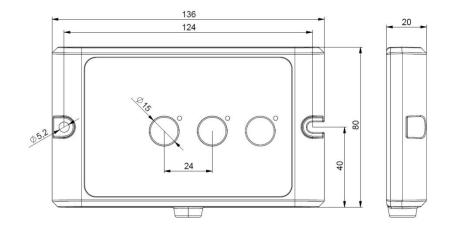

## **Control panel (nurse pad)**

Model: TNP3

Weight: 170g

Protection class: IPX6W