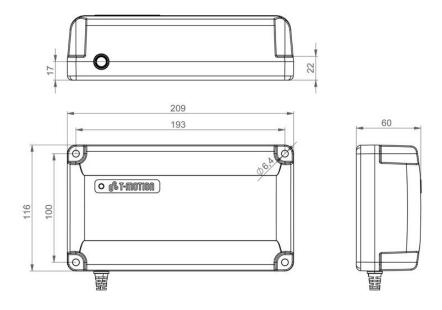

### **Power supply**

Model: TP7

 $\wedge$ 

Weight: 240g

Input: 100-240V~, 50/60Hz 1A

Maximum output: 29V DC, 1.5A