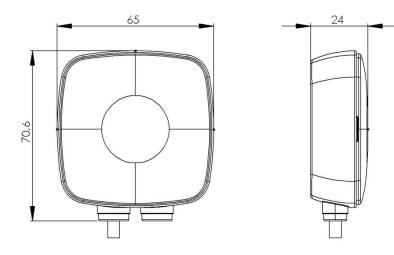

## Y-cable TC14

Model: TYC

 $\land$ 

Weight: 96g

Protection class: IPX6

 $\triangle$ 

### Y-cable – TSR

Model: TYC

Weight: 96g

Protection class: IPX6

CAUTION No modificat

No modification of this equipment is allowed. Modification will void the warranty.