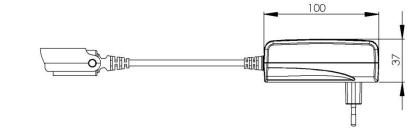

### **Power supply**

Model: TP7

 $\wedge$ 

Weight: 240g

Input: 100-240V~, 50/60Hz 1A

Maximum output: 29V DC, 1.5A