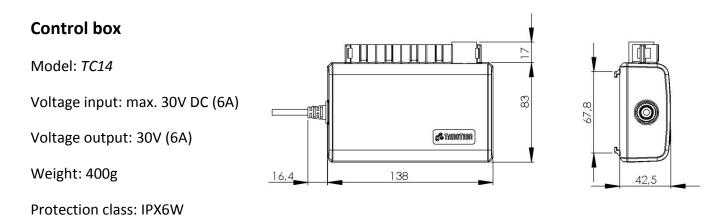

### **6.0 CONTROL SYSTEM COMPONENTS**

*Note:* The control box power supply cable is the main disconnect means.

 $\triangle$ 

**CAUTION** No modification of this equipment is allowed. Modification will void the warranty.